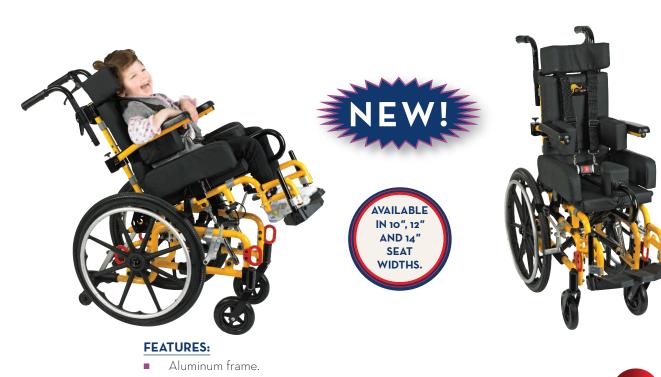

## Kanga TS Pediatric Tilt-In-Space Wheelchair

KG 1000 Kanga TS 10", Yellow, 1/bx KG 1200 Kanga TS 12", Red, 1/bx KG 1400 Kanga TS 14", Blue,1/bx

- Features an economical seating system that includes depth adjustable seat, five-point harness, depth adjustable abductor, hip guides, lateral supports and curved headrest.
- Height and angle adjustable flip-back armrests.
- Height adjustable push handles.
- Tilt-in-Space up to 35 degrees.
- Seat to back angle adjustability.
- Angled seat to prevent forward sliding.
- Swing away, height adjustable plastic footrests.
- Angle adjustable plastic footplates.
- 20" rear mag wheels with semi-pneumatic quick release wheels.
- Frame adapts to most custom rehab seating and positioning systems.
- Crash tested for bus transit.
- Folds for easy transport.
- Weight Capacity 200 lbs.
- Limited Lifetime Warranty.

## SPECIFICATIONS

| Seat<br>Width | Overall<br>Width<br>(open) | Overall<br>Width<br>(closed) | Front Seat<br>To-Floor<br>Height | Back Seat<br>To-Floor<br>Height | Seat<br>Depth | Overall<br>Height w/<br>Headrest | Overall<br>Depth w/<br>Riggings | Product<br>Weight | Carton<br>Shipping<br>Weight | Weight<br>Limit |
|---------------|----------------------------|------------------------------|----------------------------------|---------------------------------|---------------|----------------------------------|---------------------------------|-------------------|------------------------------|-----------------|
| 10"           | 18″                        | 14 "                         | 21 "                             | 20 "                            | 13"-15"       | 38.9"-41"                        | 37 "                            | 36.5 lbs.         | 48.5 lbs.                    | 200 lbs.        |
| 12″           | 20 "                       | 14″                          | 21 "                             | 20 "                            | 13"-15"       | 38.9"-41"                        | 37 "                            | 36.5 lbs.         | 48.5 lbs.                    | 200 lbs.        |
| 14"           | 22 "                       | 14 "                         | 21 "                             | 20 "                            | 13"-15"       | 38.9 "-41 "                      | 37 "                            | 36.5 lbs.         | 48.5 lbs.                    | 200 lbs.        |